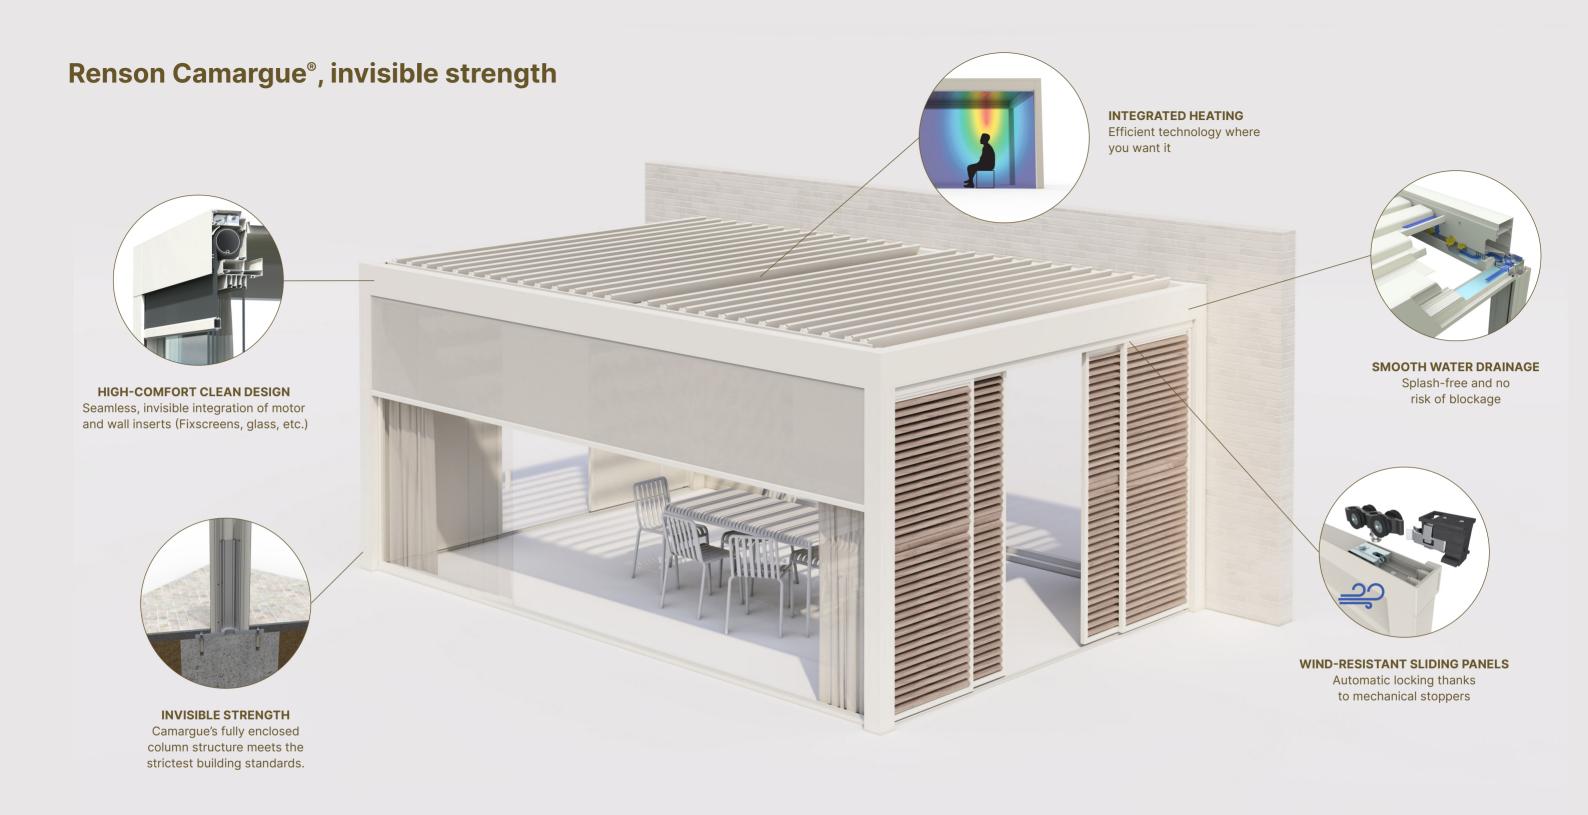

# PERFORMANCE

ACCESSORIES

ROOF TYPE

- Bladed roof: rotatable blades
  - Skye roof: retractable, rotatable blades

BLADE TYPE

• Bi-color

Wood design

SIDE INSERTS

- Integrated motorized screens
- Loggia sliding panels
- Glass sliding panels
- Fixed wall (Linius/Linarte)
- Outdoor curtains
- Combination integrated motorized screens + glass sliding panel + outdoor curtains possible

LIGHTING

- LED blade (Lineo LED\*)
- Up and/or Down LED
- Colomno LED

COMFORT

- Beam Heat & Sound (infrared heater and bluetooth speakers)
- Protecto profile\*
- Integrated electrical outlet or USB port
- Fixed blade with optional heating: Lineo Fix/Heat\*
- LED blade (Lineo LED\*)
- Glass blade (Lineo Luce\*)
- Waterproof wall, wall flashing profile\* for wall-mounted units

AUTOMATION

- Wind sensor
- Rain sensor

COLUMNS

- Additional column
- Shifted column Adjustable wall column