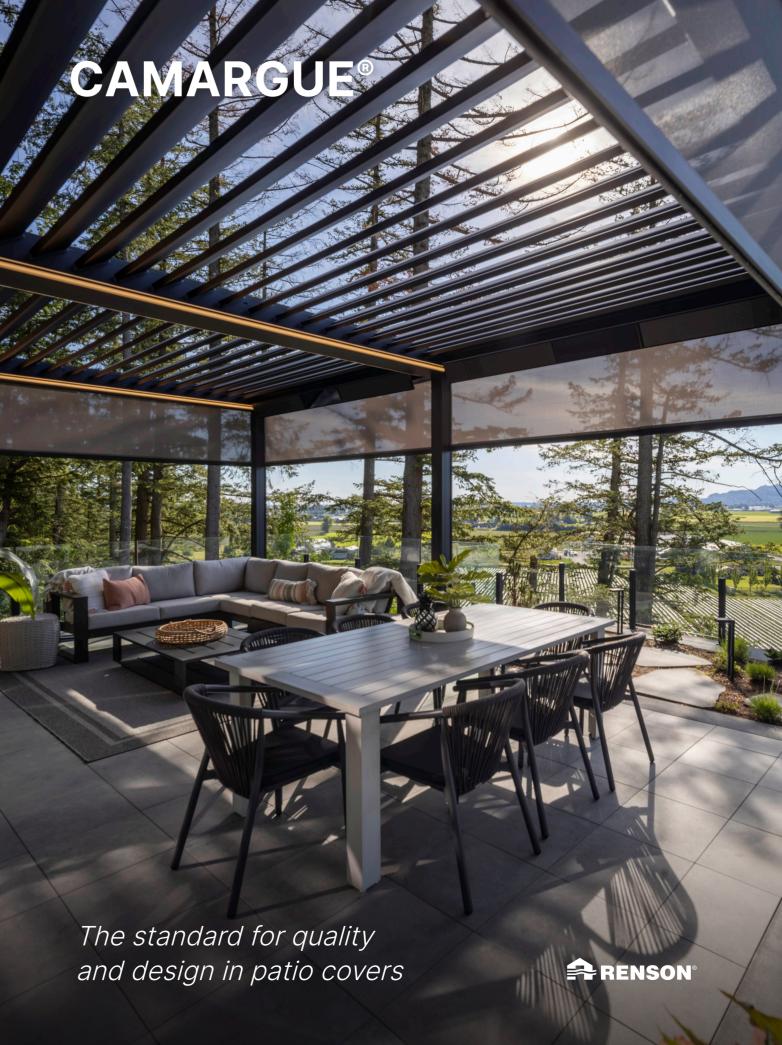

d wall (Linius/Linarte)
- Outdoor curtains
- Combination integrated motorized screens + glass sliding panel + outdoor curtains possible

LIGHTING

- LED blade (Lineo LED\*)
- Up and/or Down LED
- Colomno LED

COMFORT

- Beam Heat & Sound (infrared heater and bluetooth speakers)
- Protecto profile\*
- Integrated electrical outlet or USB port
- Fixed blade with optional heating: Lineo Fix/Heat\*
- LED blade (Lineo LED\*)
- Glass blade (Lineo Luce\*)
- Waterproof wall, wall flashing profile\* for wall-mounted units

AUTOMATION

- Wind sensor
- Rain sensor

COLUMNS

- Additional column
- Shifted column Adjustable wall column

# INDUSTRY CERTIFICATION

- Seaside/coastal powder coating guaranteeOptional EUROCODE/Miami Dade

#### WHY RENSON?



> 15 years Outdoor









\*not for Skye model





<sup>\*</sup> not possible for Skye



# **CONTROL SUN AND SHADE**

Adjust the rotating blades to control shade and light, or to improve airflow and release trapped heat. Adding screens, sliding panels, or outdoor curtains only enhances the versatility, giving you endless options for comfort and style.



# IN THE RIGHT LIGHT

Create the right atmosphere for any occasion by combining functional and ambient lighting. Your Camargue's design captivates, both indoors and out.



# SHELTER FROM THE ELEMENTS

Automatically close the blades at the first sign of rain, select side infills that shield against wind and rain, and add heating wherever you need it. Turning the Camargue into a cozy, all-season retreat has never been easier.